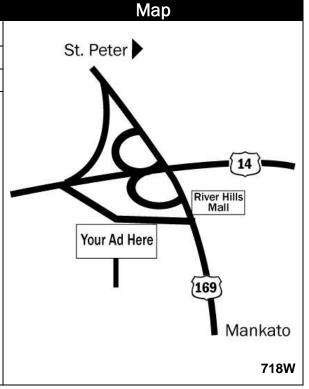

### Location

US Highway 14 At US 169

#### Read

Right Hand Read Traffic into Mankato & Hwy 169 North & South