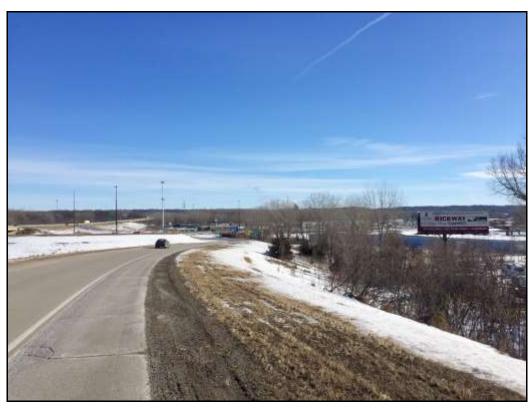

### Location

US Highway 14 At US 169

#### Read

Right Hand Read Traffic into Mankato & Hwy 169 North & South

#### Size

14' h x 48' w 672 sq ft. Illuminated